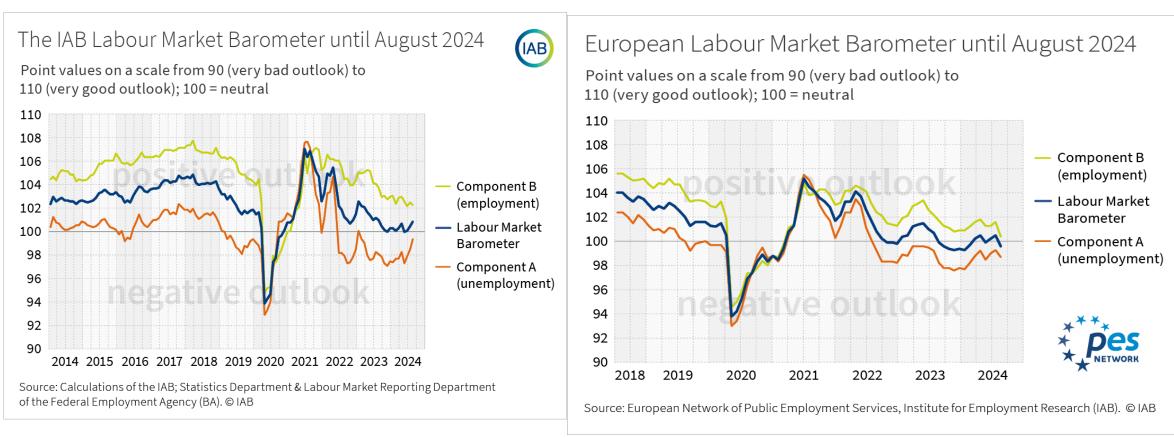

## GERMANY: UNFILLED VACANCIES FOR SKILLED LABOUR VERY HIGH: HIGHEST IN CONSTRUCTION AND HOSPITALITY SECTOR

Rate of unfilled vacancies for skilled labour positions in 2023 (total, by sector and size category)

Source: IAB Establishment Panel 2023