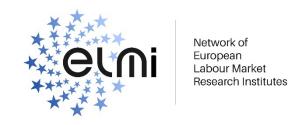

## LABOUR MARKET BAROMETER: LOW/NEUTRAL SINCE FALL 2023 – GERMANY SLIGHTLY IMPROVING – EUROPEAN TURNS NEGATIVE

#### Values on a scale from 90 (very bad outlook) to 110 (very good outlook); 100=neutral

Source: Hutter, Christian, Weber, Enzo (2024): Time Series IAB Labour Market Barometer 2014 until August 2024. Available at: https://iab.de/en/daten/iab-labour-market-barometer/